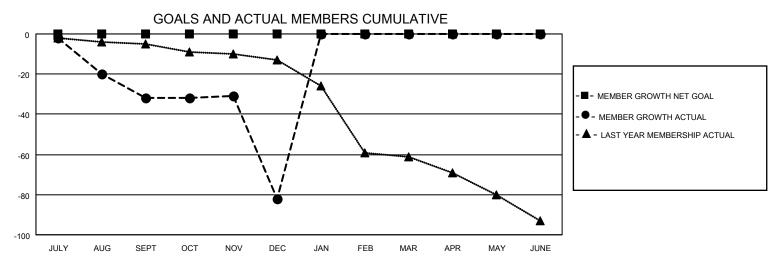

## GOALS AND ACTUAL NEW CLUBS CUMULATIVE

| DROPPED CLUBS: 3 |    | 9 CLUBS OF 28 ADDED 1 OR<br>MORE NEW MEMBERS | GENDER DISTRIBUTION                |              |  |
|------------------|----|----------------------------------------------|------------------------------------|--------------|--|
|                  |    | WORE NEW WEWBERS                             | MALE                               | 275 (61.52%) |  |
|                  |    |                                              | FEMALE 172 (38.48%)                |              |  |
| DROPPED MEMBERS  |    |                                              | NON BINARY                         | 0 (0.00%)    |  |
|                  |    |                                              | PREFER NOT TO ANSWER               | 0 (0.00%)    |  |
| DECEASED         | 0  |                                              |                                    | ,            |  |
| CLUB CANCELLED   | 53 | CLICK HERE FOR CUMULATIVE                    | TOTAL FAMILY UNIT MEMBERS          | 96           |  |
| OTHER            | 41 | MEMBERSHIP DATA                              |                                    |              |  |
| TOTAL            | 94 |                                              | FAMILY MEMBERS PAYING HALF DUES 48 |              |  |
|                  |    |                                              |                                    |              |  |